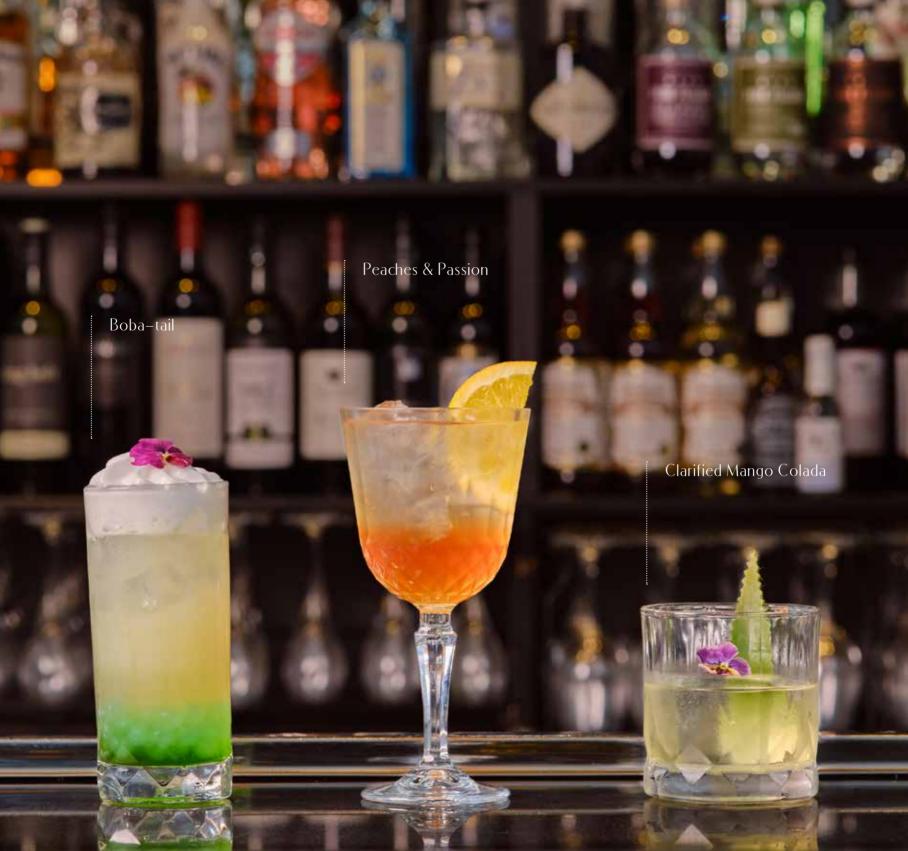

| Boba—tail Paraiso Lychee, Pavan Muscat Grape, Jasmine Tea, Honey, Lemon, Apple Popping Pearls, Lychee Foam                               | 25 |
|------------------------------------------------------------------------------------------------------------------------------------------|----|
| Approx. 1.0 Standard Drinks                                                                                                              |    |
| Peaches & Passion Aperol, Peach, Passionfruit, Lime, Prosecco, Soda Approx. 1.2 Standard Drinks                                          | 22 |
| Clarified Mango Colada Bacardi Reserva Ocho 8 Years Rum, Captain Morgan, Hennessy VS, Mango, Coconut, Milk Whey, Saline, Lime, Pineapple | 25 |
| Approx. 1.9 Standard Drinks                                                                                                              |    |