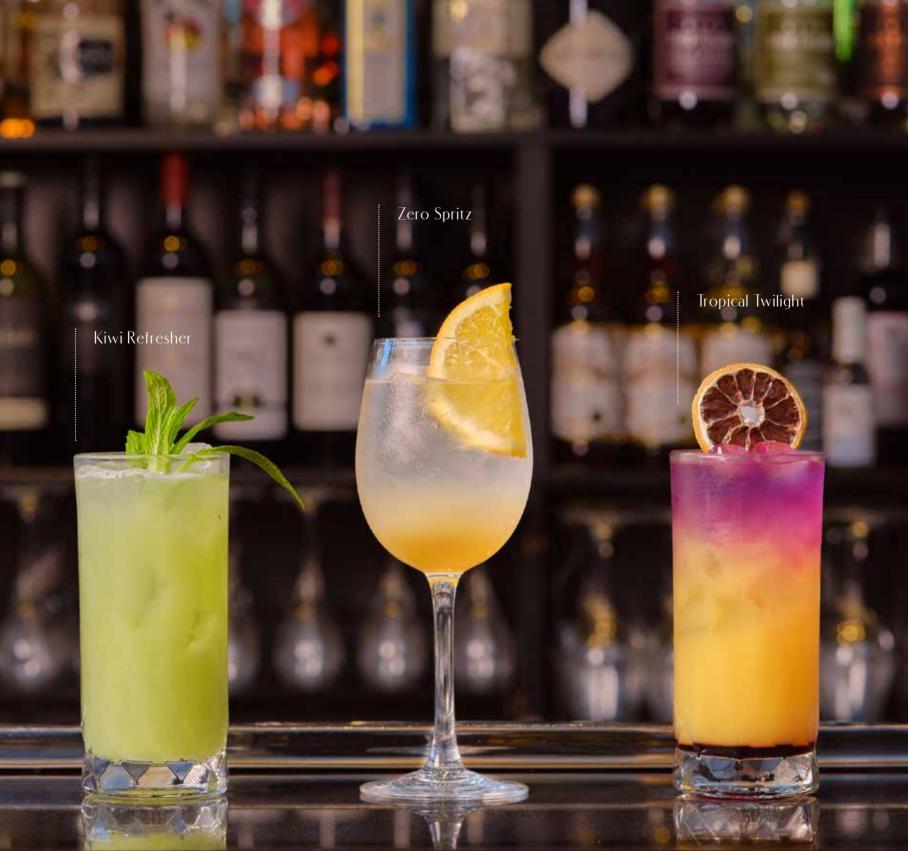

# NO ALCOHOL COCKTAILS

| Kiwi Refresher                                                      | 15 |
|---------------------------------------------------------------------|----|
| Kiwi, Lime, Apple, Soda                                             |    |
| Zero Spritz<br>Peach, Passionfruit, Lime, No Alcohol Prosecco, Soda | 17 |
| Tropical Twilight Cherry, Mango, Lemon, Butterfly Pea Tea           | 15 |