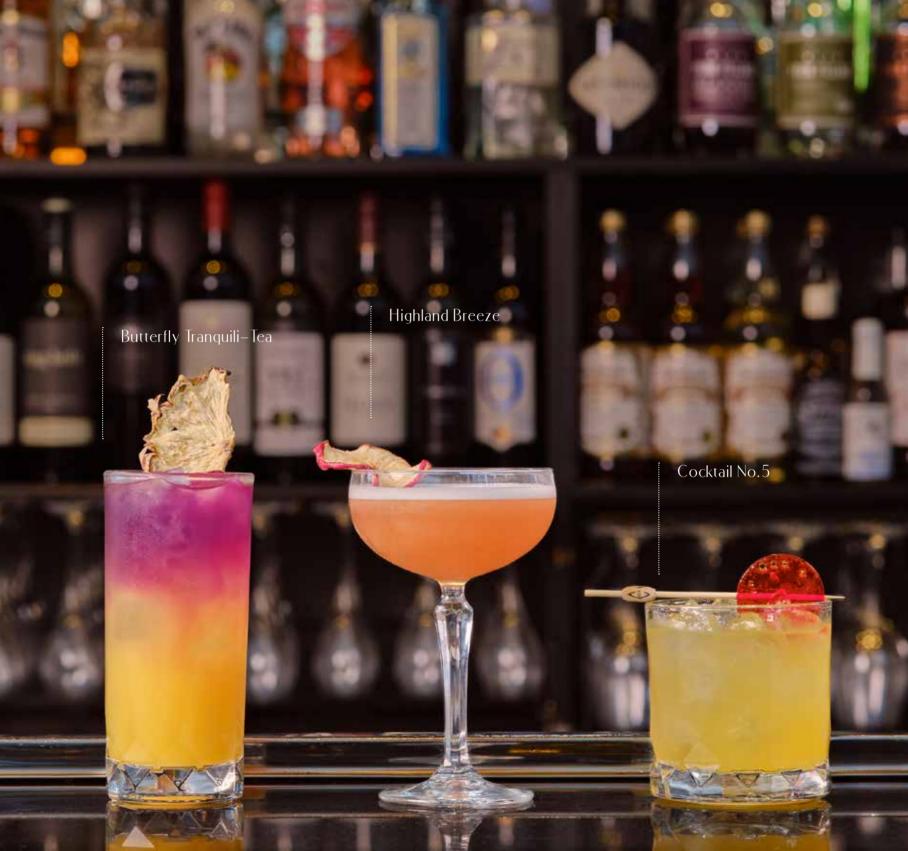

| Butterfly Tranquili—Tea                                                       | 25 |
|-------------------------------------------------------------------------------|----|
| Ketel One Vodka, Lychee, Pisco, Tangerine,<br>Mango, Lemon, Butterfly Pea Tea |    |
| Approx. 1.8 Standard Drinks                                                   |    |
|                                                                               |    |
| Highland Breeze                                                               | 25 |
| Glenfiddich 12 Years Whisky, Apple, Peach,<br>Bitters, Lemon, Fuji Apple      |    |
| Approx. 1.5 Standard Drinks                                                   |    |
|                                                                               |    |
| Cocktail No.5                                                                 | 23 |
| Ketel One Vodka, Apricot Brandy, Cacao,<br>Passionfruit, Vanilla, Lemon       |    |
| Approx. 1.6 Standard Drinks                                                   |    |