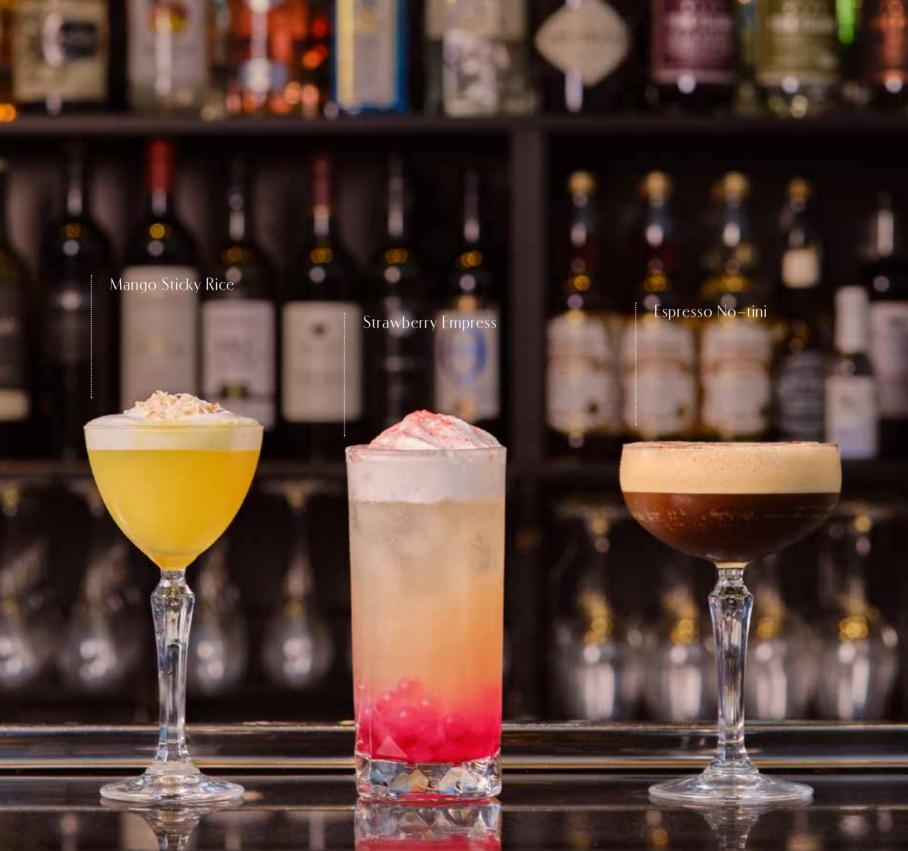

# NO ALCOHOL COCKTAILS

| Mango Sticky Rice                                                                            | 17 |
|----------------------------------------------------------------------------------------------|----|
| Mango, Orgeat, Coconut, Lemon, Salted Pandan Foam                                            |    |
| Strawberry Empress Lychee, Jasmine Tea, Honey, Lemon, Strawberry Popping Pearls, Lychee Foam | 18 |
| Espresso No-tini Lyre's White Cane Spirit, Lyre's Coffee Originale, Vanilla Espresso         | 19 |