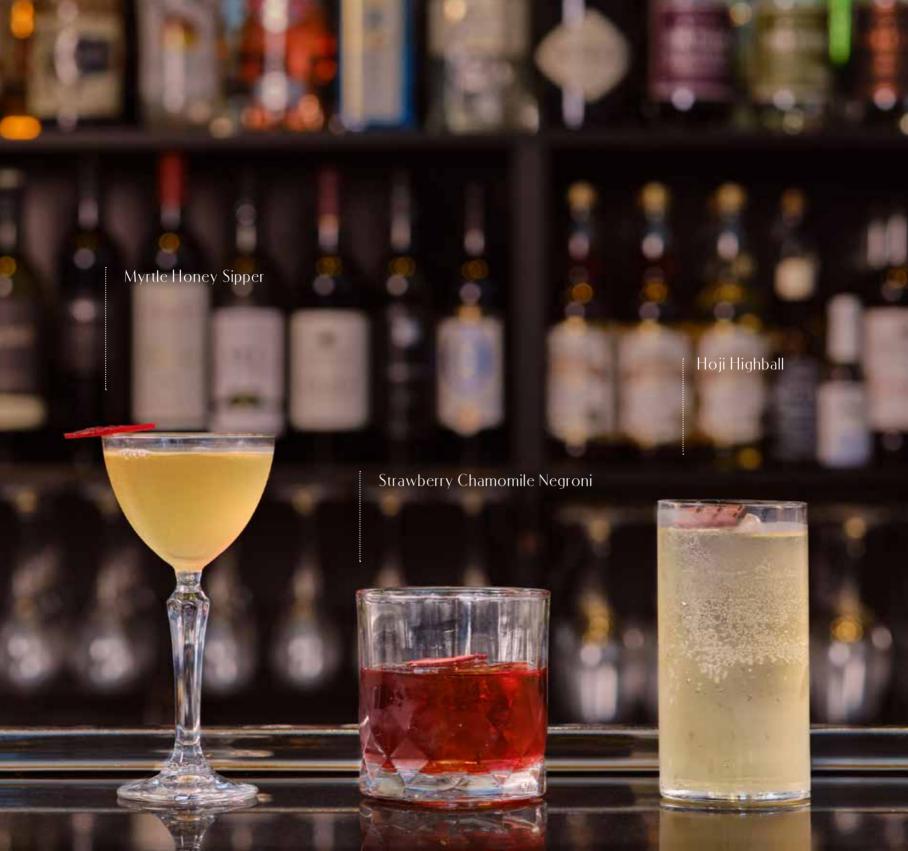

| Myrtle Honey Sipper Tanqueray Gin, Italicus, Lillet Blanc, Passionfruit, Lemon Myrtle, Honey Approx. 1.5 Standard Drinks | 24 |
|--------------------------------------------------------------------------------------------------------------------------|----|
| Strawberry Chamomile Negroni<br>Chamomile Tanqueray Gin, Strawberry Campari,<br>Sweet Vermouth                           | 24 |
| Approx. 1.3 Standard Drinks                                                                                              |    |
|                                                                                                                          | 23 |
| Hoji Highball                                                                                                            |    |
| Suntory Toki Whisky, Hojicha, Oat Milk Whey,<br>Cacao, Lemon, Soda                                                       |    |
| Approx. 1.3 Standard Drinks                                                                                              |    |