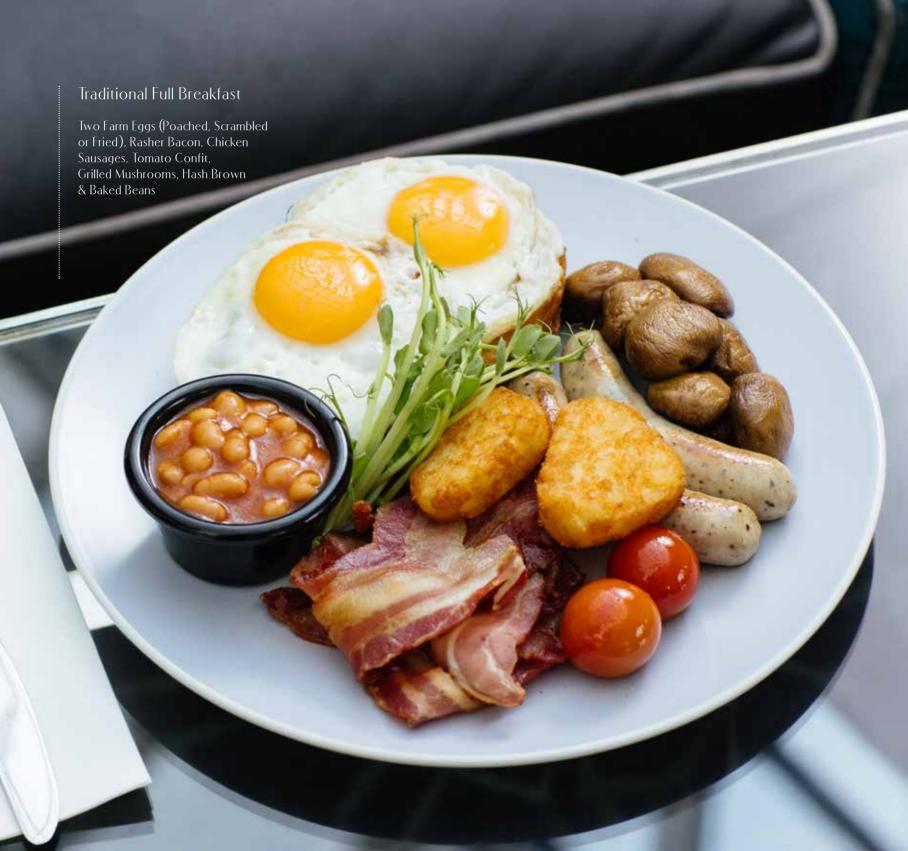

#### BREAKFAST

| Available Daily, 7am – 1 Iam                                                                  |    | Eggs Benedict                                                |    |
|-----------------------------------------------------------------------------------------------|----|--------------------------------------------------------------|----|
| Fruit Toast                                                                                   | 13 | Two Poached Eggs, English Muffin<br>& Hollandaise Sauce with |    |
| Butter & Preserves                                                                            |    | Ham                                                          | 22 |
| Homemade Bircher Muesli                                                                       | 14 | Bacon                                                        | 24 |
| Yoghurt, Honey, Fruit & Nuts                                                                  |    | Mushrooms                                                    | 22 |
| <i>y</i> , , , , , , , , , , , , , , , , , , ,                                                |    | Smoked Salmon                                                | 29 |
| Toasted Ham, Cheese & Tomato Croissant                                                        | 14 | Sourdough Toast with                                         |    |
| Dascan G Fara Driacha Dun Tamata Dalich                                                       | 22 | Butter & Preserves                                           | 11 |
| Bacon & Egg Brioche Bun, Tomato Relish                                                        |    | Fried Eggs (2)                                               | 16 |
| Fresh Fruit                                                                                   | 17 | Poached Eggs (2)                                             | 16 |
| Selection of sliced Seasonal Fruits with Yoghurt                                              |    | Scrambled Eggs                                               | 16 |
|                                                                                               |    | Smoked Salmon                                                | 24 |
| Pancake Stack                                                                                 | 19 |                                                              |    |
| Maple Syrup & Strawberry Salad                                                                |    | Extras                                                       |    |
| Considered Association at Treat                                                               | 27 | Avocado                                                      | 6  |
| Smashed Avocado on Toast                                                                      | 23 | Bacon                                                        | 5  |
| Toasted Sourdough with Mixed Seasonal Greens                                                  |    | Baked Beans                                                  | 5  |
| Traditional Full Breakfast                                                                    | 35 | Chicken Sausage                                              | 5  |
| Two Farm Eggs (Poached, Scrambled or Fried),                                                  |    | Eggs (Fried, Poached, Scrambled)                             | 4  |
| Rasher Bacon, Chicken Sausages, Tomato Confit,<br>Grilled Mushrooms, Hash Brown & Baked Beans |    | Hash Brown                                                   | 5  |
|                                                                                               |    | Mushrooms                                                    | 7  |
|                                                                                               |    | Smoked Salmon                                                | 9  |
|                                                                                               |    | Toast                                                        | 4  |
|                                                                                               |    | Tomato                                                       | 4  |

Image is for illustration purposes only. Please note that credit card payments incur a service fee of 1.15%. A surcharge of 10% applies on Sundays and 15% on Public Holidays.

While Crown Perth will endeavour to accommodate requests for special meals for guests who have food allergies or intolerances, we cannot guarantee completely allergy-free meals. This is due to the potential of trace allergens in the working environment and supplied ingredients.