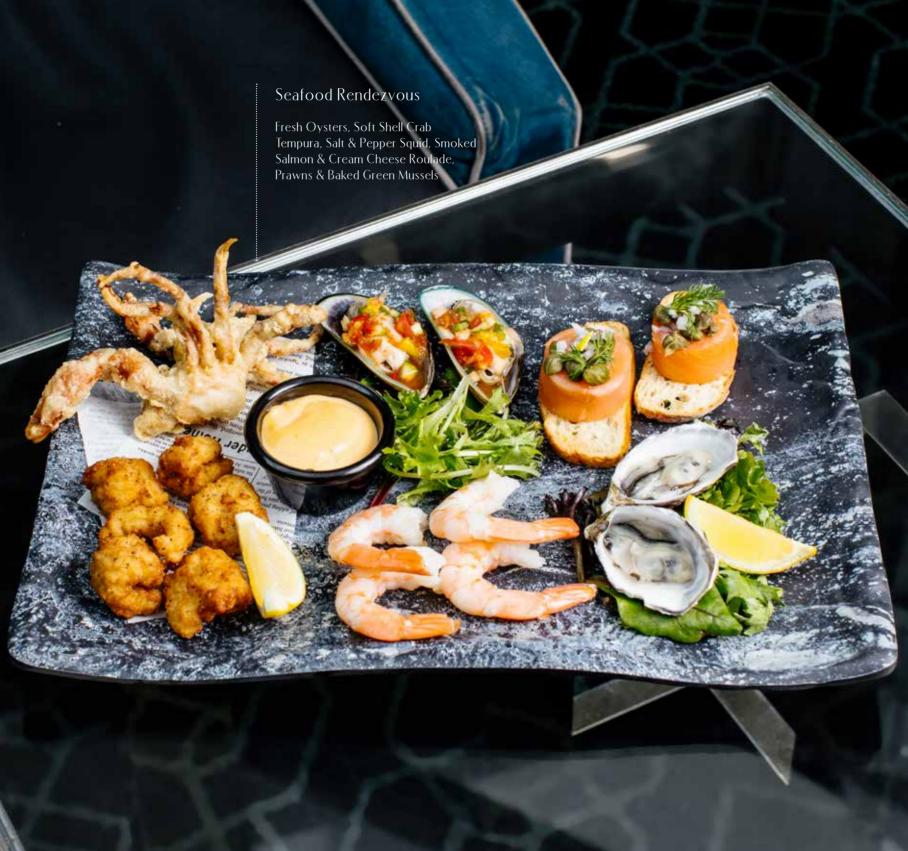

#### Available Daily, 11am - 9pm

| Attailable Daily, Traili Spill                |          |
|-----------------------------------------------|----------|
| HA                                            | LF / DOZ |
| Oysters                                       | 32 / 64  |
| Choice of Fresh or Kilpatrick                 |          |
|                                               |          |
| Cheese Platter                                | 30       |
| Tasmanian Brie, French Blue Cheese,           |          |
| Manchego & Edam Cheese with Assorted          |          |
| Crackers, Quince Paste, Nuts & Dried Fruits   |          |
|                                               |          |
| Antipasto Plate                               | 30       |
| Prosciutto, Salami, Ham,                      |          |
| Chorizo, Caprese, Marinated Artichokes, Olive | 5,       |
| Capsicum, Grilled Panini Bread & Grissini     |          |
| Seafood Rendezvous                            | 38       |
| Fresh Oysters, Soft Shell Crab Tempura,       |          |
| Salt & Pepper Squid, Smoked Salmon &          |          |
| Cream Cheese Roulade, Prawns                  |          |
| & Baked Green Mussels                         |          |
|                                               |          |
| Nobby's Snack Mix                             | 6.5      |

Image is for illustration purposes only. Please note that credit card payments incur a service fee of 1.15%. A surcharge of 10% applies on Sundays and 15% on Public Holidays.

While Crown Perth will endeavour to accommodate requests for special meals for guests who have food allergies or intolerances, we cannot guarantee completely allergy-free meals. This is due to the potential of trace allergens in the working environment and supplied ingredients.